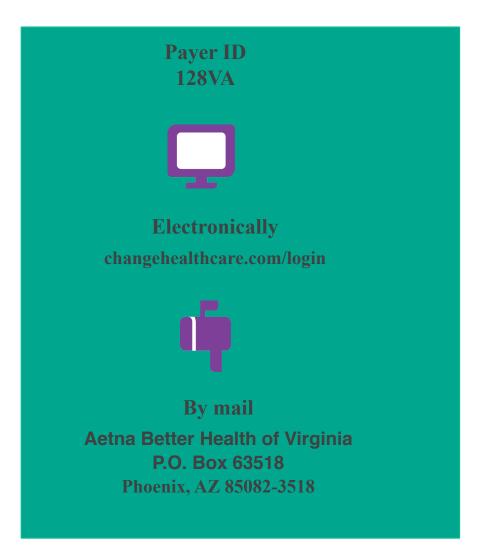

.

# **Long Term Support Services**

### **Prior Authorization Process**

#### LTSS service authorizations

- Contact the member's clinical care coordinator to initiate an authorization
- The care coordinator is your single point of contact

#### **Non-LTSS authorizations**

Please call Member services at 1-855-652-8249, option 7

#### LTSS Authorization Submission

You may submit prior authorization requests to us 24-hours-a-day, 7-days-a week By using one of the steps below:

- Secure Web Portal (Only for In-Network Providers)
- Fax: 1-855-661-1828
- Phone: 1-855-652-8249

# For Specific CCC Plus LTSS Care Management Questions Please contact

Stephanie Hargan Manager, Clinical Health Services Phone 959-299-6312

Email: HarganS@aetna.com



### **How To Submit & Check Status of Claims**



### Check status of a claim

- 1. Visit www.aetnabetterhealth.com/virginia
- 2. Select "For Providers"
- 3. Login to our provider portal
- 4. Under "Tasks," choose "Claims search"

Questions?

1-855-652-8249